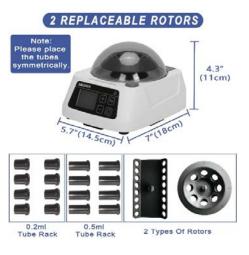

## Specifications

| Model                             | LC-Mini-10K Pro                               |
|-----------------------------------|-----------------------------------------------|
| Voltage                           | AC110-240V / 24 VDC                           |
| Frequency/Hz                      | 50-60                                         |
| Power/W                           | 36                                            |
| Display Mode                      | LCD                                           |
| Max Speed/rpm                     | 1000 - 10000                                  |
| Max relative centrifugal force/xg | 5600                                          |
| Timing Range                      | 1min - 1h 59min                               |
| Motor Type                        | ·DC permanent magnet motor                    |
| Standard Rotor Specification      | 8 × 2.0ml / 1.5ml / 0.5ml / 0.2ml Angle rotor |
|                                   | 2 × 8 × 0.2ml PCR centrifugal                 |
| Net Weight/Kg                     | 1.14                                          |
| Dimensions/mm                     | 180 × 145 × 110                               |