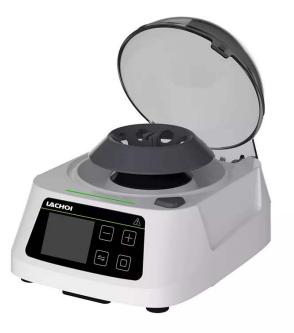

## High Speed Mini Centrifuge Model LC-Mini-10K Pro

## **High Speed Mini Centrifuge**

## Features:

- Touch button, waterproof and durable;
- Using LCD liquid crystal display, simple operation, clearer and more intuitive display;
- The use of high-strength transparent cover is convenient for real-time observation;
- Standard replaceable PCR board and angle rotor;
- Unique rotor design makes it safer to rotate and easy to replace the rotor;
- It has the functions of emergency stop when opening the lid and reversing when the lid is closed;
- The DC permanent magnet motor is durable, low-noise, stable, safe and reliable.